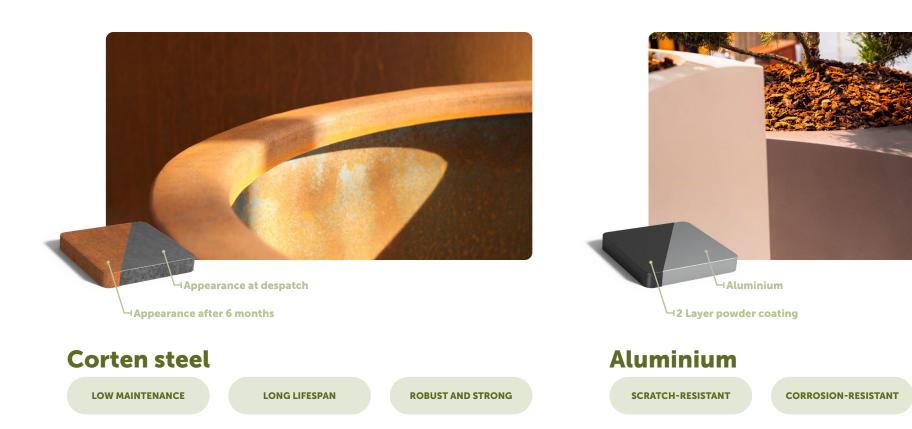

#### **ABOUT THE MATERIAL**

The powerful, orange-brown color of the NOOA planter comes from a natural rust layer, which gives it a warm appearance. Corten steel, also known as weather-resistant steel, is a mix of metals that forms a protective layer against corrosion. This significantly extends the lifespan of the planter.

#### **OTHER CHARACTERISTICS**

- The planters are strong and wear-resistant.
- Weather-resistant and low maintenance material.
- The rusting process of corten steel takes about 4-5 months, depending on weather conditions.

### **ABOUT THE MATERIAL**

The aluminum NOOA is lighter in weight and available in 10 trend colors. Thanks to the grain structure coating, the planter has a slightly coarser appearance. Moreover, it is low maintenance, giving you more time to enjoy your garden. Enjoy years of pleasure with this aluminum NOOA!

#### **OTHER CHARACTERISTICS**

- Aluminum undergoes multiple treatments to ensure quality.
- The powder coating is applied with a strong adhesive layer.
- Available in 10 RAL colors.
- Scratch-resistant material due to qualicoat class 2.