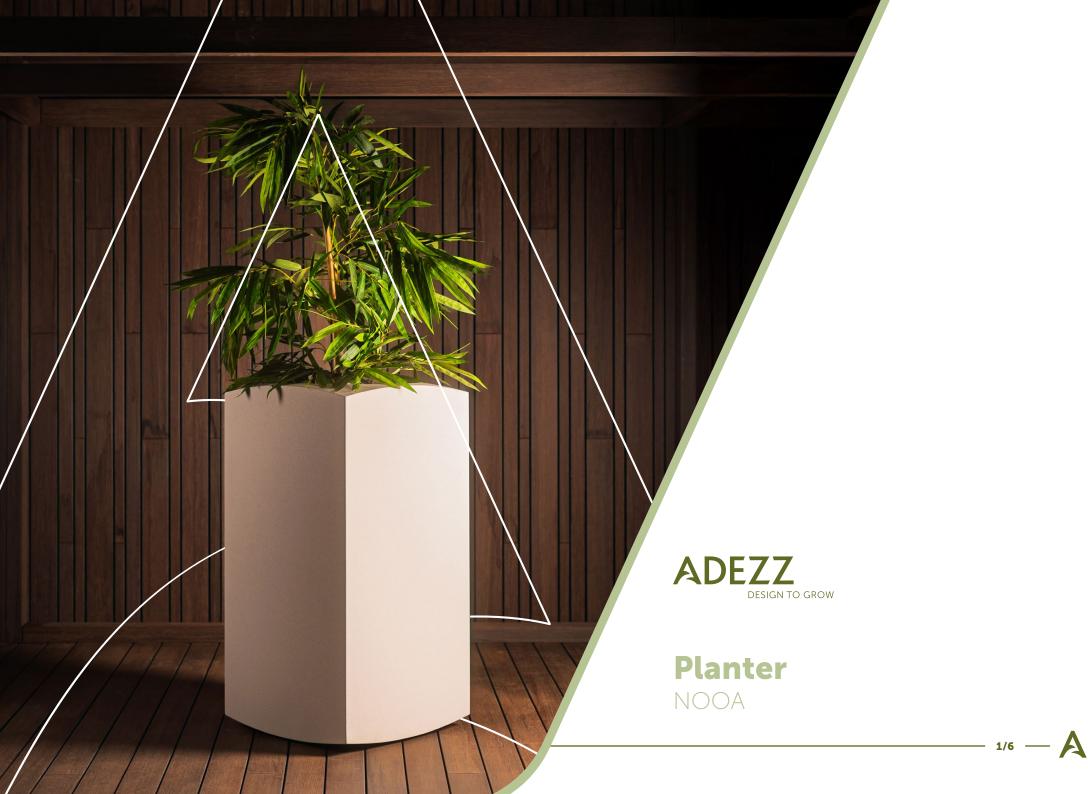

# NOOA

Discover the NOOA planter, inspired by Scandinavian design. With its sleek corners combined with rounded shapes, this planter stands out in any garden. The NOOA has a unique design that fits well in a modern garden.