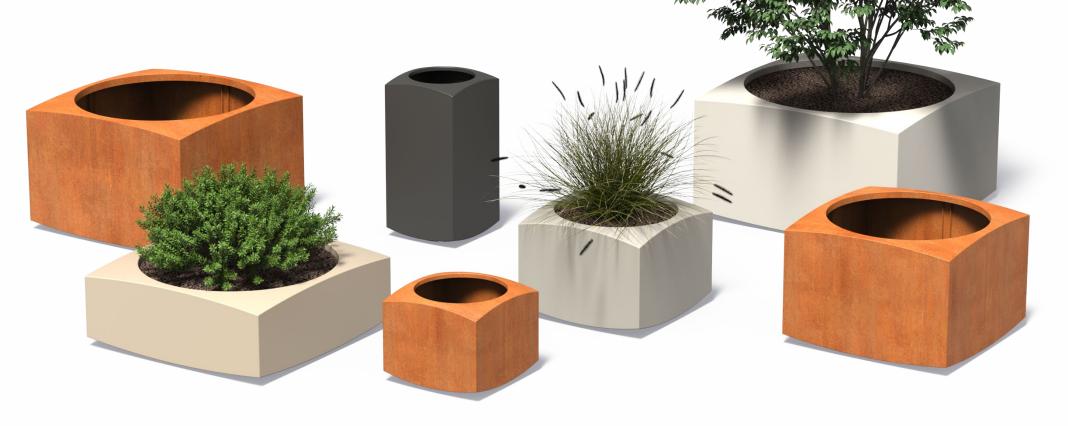

#### **ABOUT THE MATERIAL**

The powerful, orange-brown color of the NOOA planter comes from a natural rust layer, which gives it a warm appearance. Corten steel, also known as weather-resistant steel, is a mix of metals that forms a protective layer against corrosion. This significantly extends the lifespan of the planter.

### **ABOUT THE MATERIAL**

The aluminum NOOA is lighter in weight and available in 10 trend colors. Thanks to the grain structure coating, the planter has a slightly coarser appearance. Moreover, it is low maintenance, giving you more time to enjoy your garden. Enjoy years of pleasure with this aluminum NOOA!