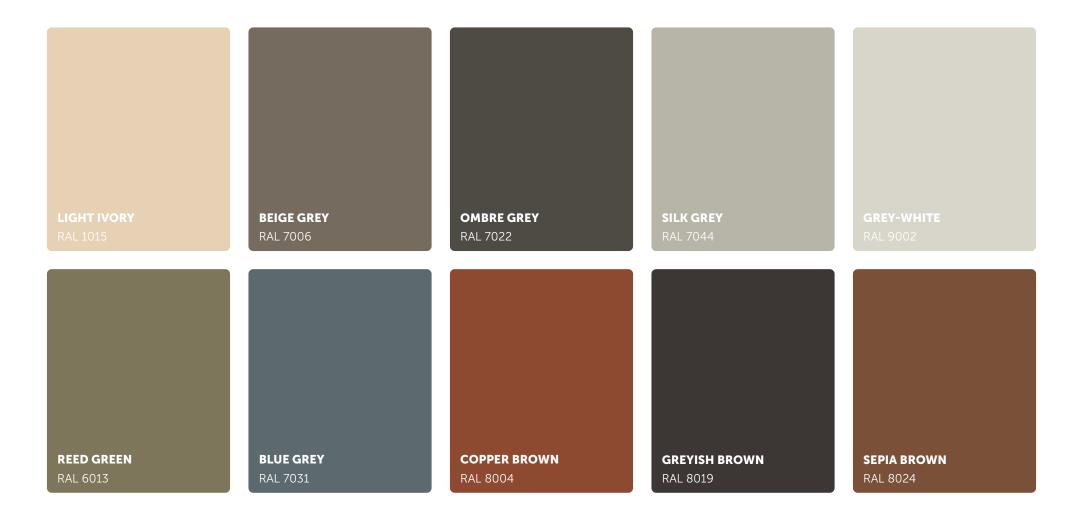

#### **OTHER CHARACTERISTICS**

- Aluminum undergoes multiple treatments to ensure quality.
- The powder coating is applied with a strong adhesive layer.
- Available in 10 RAL colors.
- Scratch-resistant material due to qualicoat class 2.

**GRAIN STRUCTURE** 

COATING

— 4/6 — A

# **Coarse structure coating**

Our new trend selection colors bring your garden to life. From soft, natural shades to striking eye-catchers: each color is designed to enhance your unique style. Be inspired by our palette and give your garden a great personal touch.