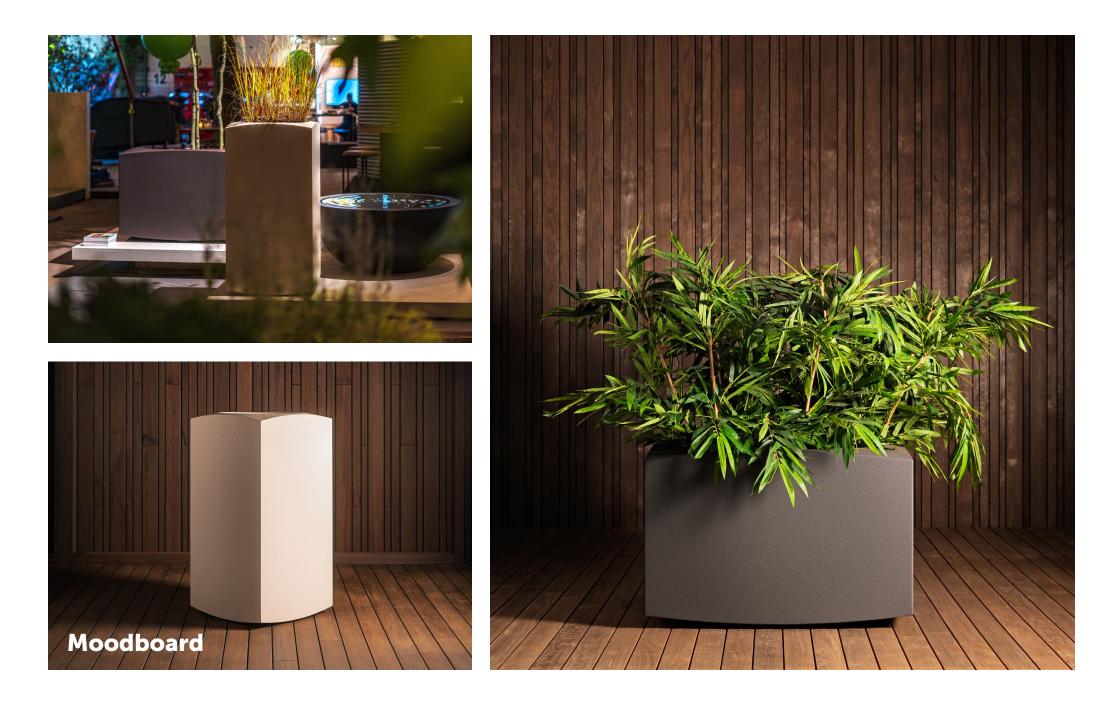

# NOOA

Discover the NOOA planter, inspired by Scandinavian design. With its sleek corners combined with rounded shapes, this planter stands out in any garden. The NOOA has a unique design that fits well in a modern garden.